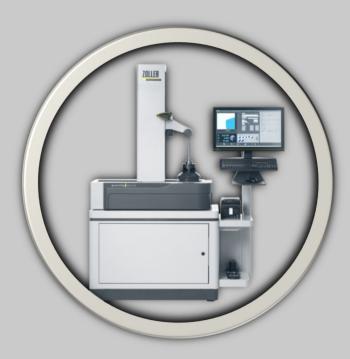

## Success is a Question of Attitude!

ZOLLER »smile« is a must for manufacturing companies carrying out machining work: easy to operate, exclusively constructed with high-quality brand name components, comes equipped with all standard measuring functions for professionally presetting and measuring cutting tools and suitable for difficult shop floor use thanks to its well thought-out construction.

The variable control unit, the ergonomic single-hand operating handle »eQ« and the freely accessible tool clamp make work more comfortable. In addition to quick and precise measurements, the »smile« guarantees direct transmission of tool data to your machine. There's plenty of reasons to greet the challenges that lie ahead with a smile.