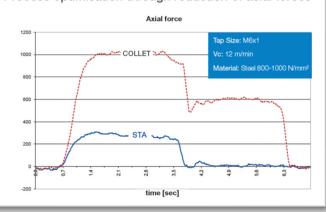

## Market results STA vs. rigid tapping applications

Process optimisation through reduction of acial forces

- Increased profitability
- Easy process, STA collet + STA adapter
- No need to change speed and feeds