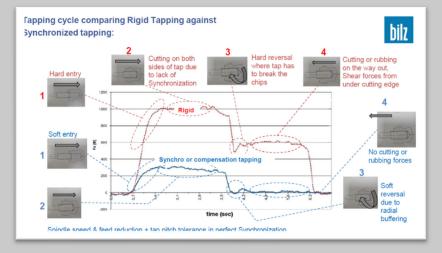

## With Bilz Sychro Tapping vs. rigid tapping, you can get +10% to +400% longer life!

This is a unique product which can convert RIGID tapping to synchro tapping with all the benefits associated with compensation tapping. There is no direct equivalent! It's also great against the competitions very expensive mono-block nearest equivalent product!

The benefits of synchronization against rigid tapping:

- Extended tap life
- No more thin threads due to operational compensation
- Better surface finish, no shear pressures
- Stronger threads
- Longer machine spindle life