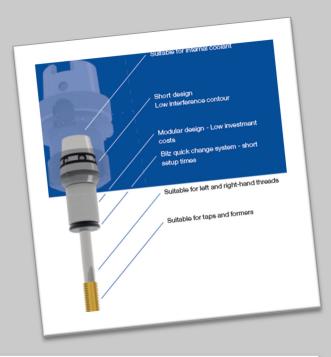

The exchange of systems is easy: Simply exchange the existing collapsible collet in the ER collet chuck, (check the suitability of the nut) NO NEED TO CHANGE programming parameters. This product is suited to all modern machines, especially those having synchronized spindles! Not suited for older machines!