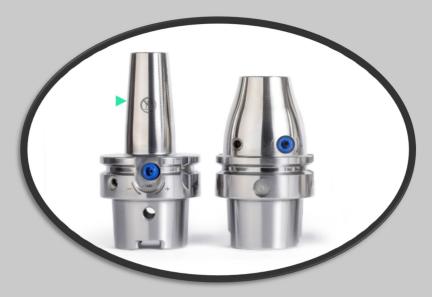

## **Mapal Uniq Chucks -- A new generation of clamping chucks!**

The newly developed hydraulic clamping system enables high machining parameters through excellent stability and accuracy. It minimizes self-excited vibration so that clamped tools are not exposed to micro-vibration. This in turn leads to a reduced spindle load of up to 15 percent, enables a significantly longer tool life and guarantees optimal surface quality.

In addition, the brilliant surface which MAPAL creates using a specially developed polishing process ensures that the chucks are more resistant to dirt and corrosion. Users can safely clamp the tool in the holder with little force requirement. This is ensured by "foolproof handling", i.e. simple and self-explanatory handling of the chucks. This saves a considerable amount of time compared to other clamping mechanisms, especially with the UNIQ DReaM Chuck 4.5°.